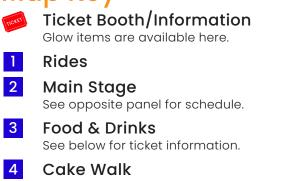

## Map Key

- Begins every 15 minutes.
- 5 Petting Zoo
- 6 Carnival Games
- 7 Hispanic Congregation
- 8 Prayer Station
- 9 First Aid
- 10 Balloon Animals
- 11 Photo Booth
- 12 Inflatables
- 13 Bingo

Ongoing throughout night. Prizes! Grand prize giveaway (43" Roku tv) at 8:00 p.m.

- 14 Preschool Games
- 15 Tumbling Room