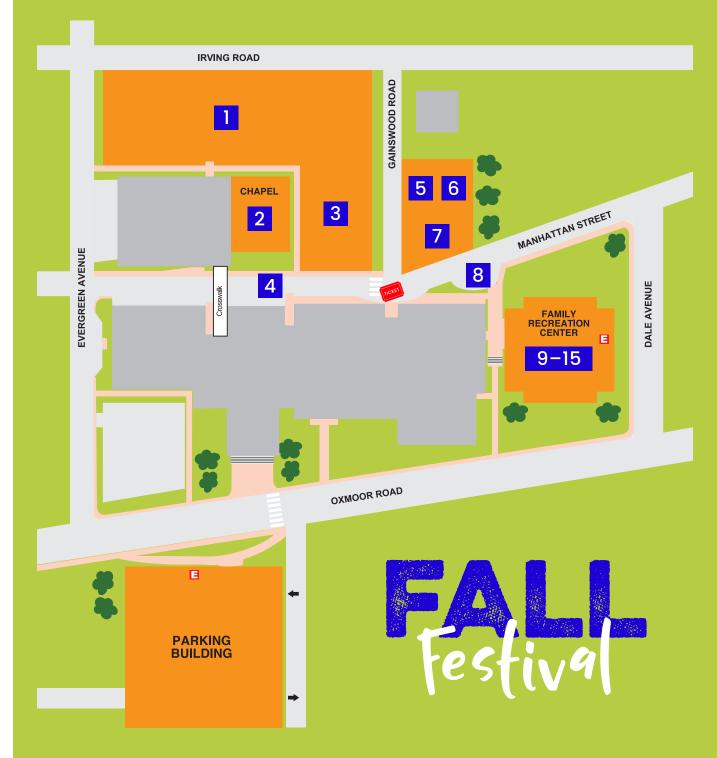

## Map Key

- Begins every 15 minutes.
- 5 Petting Zoo
- 6 Carnival Games
- 7 Hispanic Congregation
- 8 Prayer Station
- 9 First Aid
- 10 Balloon Animals
- 11 Photo Booth
- 12 Inflatables
- 13 Bingo

Ongoing throughout night. Prizes! Grand prize giveaway (43" Roku tv) at 8:00 p.m.

- 14 Preschool Games
- 15 Tumbling Room